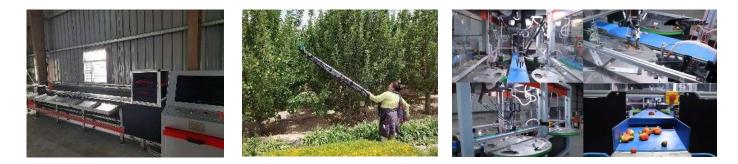

Limited availability of viable solutions for harvesting, sorting, grading, and quality estimation of harvest product on the basis of colours, size, and other internal factors such as BRIX level.

Sickle has launched multiple products in harvesting and post harvesting domains with the brand name "Hectare". Startup is also using computer vision technology under its "Marsh Harrier" brand to grade and sort fruits and vegetables based on color, size, weight, external defects and internal quality parameters like BRIX level etc.

Single machine can perform grading for more than 18 fruits and vegetables. Return on investment within one year.